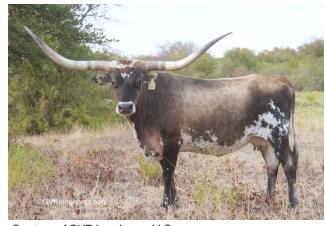

## Little Lady 5/16

Date of Birth: 05/06/2016 Registration 1: CI306716

Sale Price:

Breeder: **E&L TEXAS Longhorn Farms** 

Courtesy of GVR Longhorns, LLC

## JP Grand Marshall x El Grande Lady

Little Lady comes from End of Trail Ranch in Kansas. We purchased her at the Dispersal Sale in June of 2018. She had the prettiest of heifers that year and has since had a bull calf. She is due to be measured shortly. Her horns seem to stretch every time we lay eyes on her. Her mother, El Grande Lady, has a beautiful brindle coat but